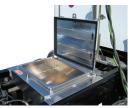

BP-Bed-Pack Pull-Out Open

**TOOL ORGANIZERS** 

**TB-Top Bottom Box** 

**FS-Front Side** 

**A-Frame Box** 

**TL-Tank L-Shape** 

**FT-Fender Top Drawer Box** 

**Utility Drawer Box** 

TM-Top Mount **Compartment Box** 

JS-Job-Safe Site Box

**AF-A-Frame Box** 

**SU-Top Site Utility Box** 

**SG-Utility Box** 

**LS-Low Side Box** 

**BP-Bed-Pack Pull-Out** 

SHELVES, TRAYS & DRAWERS