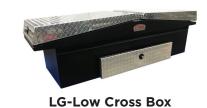

# **MOUNTING KITS**

**SR-Bar Latch Underbody Box** 

**SF-Step Frame Box** 

**BB-Battery Step Box** 

**DU-Drawing Utility Box** 

**DU-Drawer Utility Box** 

FR-Door Frame Kit

**SRT-Service Tank Box** 

BP-Bed-Pack Pull-Out Open

**TOOL ORGANIZERS** 

**TB-Top Bottom Box** 

**FS-Front Side** 

**A-Frame Box** 

**TL-Tank L-Shape** 

**FT-Fender Top Drawer Box** 

**Utility Drawer Box** 

TM-Top Mount **Compartment Box** 

JS-Job-Safe Site Box

**AF-A-Frame Box** 

**SU-Top Site Utility Box** 

**SG-Utility Box** 

**LS-Low Side Box** 

**BP-Bed-Pack Pull-Out** 

SHELVES, TRAYS & DRAWERS