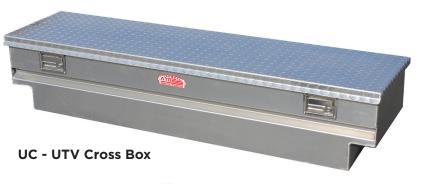

BP-Bed-Pack Pull-Out Open

**TOOL ORGANIZERS** 

**TB-Top Bottom Box** 

**FS-Front Side** 

**A-Frame Box** 

**TL-Tank L-Shape** 

**FT-Fender Top Drawer Box** 

**Utility Drawer Box** 