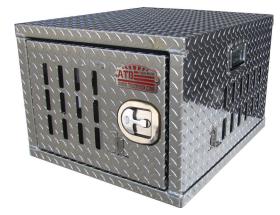

BP-Bed-Pack Pull-Out Open

**TOOL ORGANIZERS** 

**TB-Top Bottom Box** 

**FS-Front Side** 

**A-Frame Box** 

**TL-Tank L-Shape** 

**FT-Fender Top Drawer Box** 

**Utility Drawer Box** 