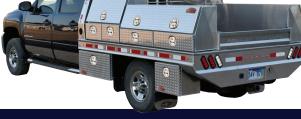

BP-Bed-Pack Pull-Out Open

**TOOL ORGANIZERS** 

**TB-Top Bottom Box** 

**FS-Front Side** 

**A-Frame Box** 

**TL-Tank L-Shape** 

**FT-Fender Top Drawer Box** 

**Utility Drawer Box** 

TM-Top Mount **Compartment Box** 

JS-Job-Safe Site Box

**AF-A-Frame Box** 

**SU-Top Site Utility Box** 

**SG-Utility Box** 

**LS-Low Side Box** 

**BP-Bed-Pack Pull-Out** 

SHELVES, TRAYS & DRAWERS

**DF-Drawer** 

**DFO-Drawer Fender Box** 

**GB-Generator Box** 

**SR-Underbody Box** 

**CG-Cargo Box** 

**DP-Deck Plate** 

**IB-In-Frame Box** 

**PE-Panel Box** 