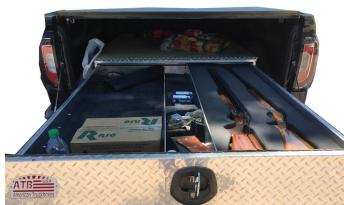

BP-Bed-Pack Pull-Out Open

**TOOL ORGANIZERS** 

**TB-Top Bottom Box** 

**FS-Front Side** 

**A-Frame Box** 

**TL-Tank L-Shape** 

**FT-Fender Top Drawer Box** 

**Utility Drawer Box** 