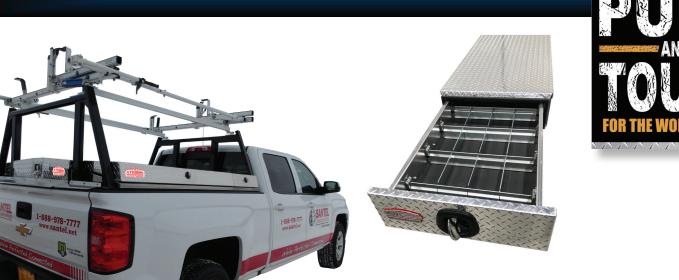

BP-Bed-Pack Pull-Out Open

**TOOL ORGANIZERS** 

**TB-Top Bottom Box** 

**FS-Front Side** 

**A-Frame Box** 

**TL-Tank L-Shape** 

**FT-Fender Top Drawer Box** 

**Utility Drawer Box** 

TM-Top Mount **Compartment Box** 

JS-Job-Safe Site Box

**AF-A-Frame Box** 

**SU-Top Site Utility Box** 

**SG-Utility Box** 

**LS-Low Side Box** 

**BP-Bed-Pack Pull-Out** 

SHELVES, TRAYS & DRAWERS