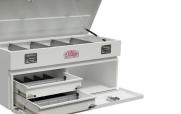

BP-Bed-Pack Pull-Out Open

**TOOL ORGANIZERS** 

**TB-Top Bottom Box** 

**FS-Front Side** 

**A-Frame Box** 

**TL-Tank L-Shape** 

**FT-Fender Top Drawer Box** 

**Utility Drawer Box** 

TM-Top Mount **Compartment Box** 

JS-Job-Safe Site Box

**AF-A-Frame Box** 

**SU-Top Site Utility Box** 

**SG-Utility Box** 

**LS-Low Side Box** 

**BP-Bed-Pack Pull-Out** 

SHELVES, TRAYS & DRAWERS