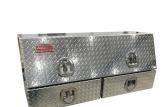

BP-Bed-Pack Pull-Out Open

**TOOL ORGANIZERS** 

**TB-Top Bottom Box** 

**FS-Front Side** 

**A-Frame Box** 

**TL-Tank L-Shape** 

**FT-Fender Top Drawer Box** 

**Utility Drawer Box** 