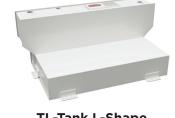

BP-Bed-Pack Pull-Out Open

**TOOL ORGANIZERS** 

**TB-Top Bottom Box** 

**FS-Front Side** 

**A-Frame Box** 

**TL-Tank L-Shape** 

**FT-Fender Top Drawer Box** 

**Utility Drawer Box** 