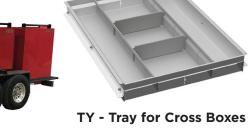

TM-Top Mount **Compartment Box** 

JS-Job-Safe Site Box

**AF-A-Frame Box** 

**SU-Top Site Utility Box** 

**SG-Utility Box** 

**LS-Low Side Box** 

**BP-Bed-Pack Pull-Out** 

SHELVES, TRAYS & DRAWERS