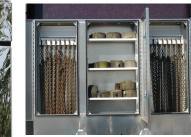

**RB-Rack Box** 

**RB-Rack Box** 

**SG-Mirror Underbody Box** 

00000000

**LB-Light Bar** 

**DM-Drawer Master Box** 

**DP-Deck Plate Step**