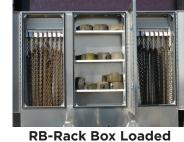

**RB-Rack Box** 

**RB-Rack Box** 

**SG-Mirror Underbody Box** 

00000000

**LB-Light Bar** 

**DM-Drawer Master Box** 

**DP-Deck Plate Step**